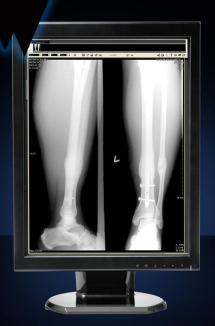

## DBIMX20-LED

The DBIMX20-LED is a 2 mega-pixel Monochrome LED backlit LCD offering retractable front sensors for True DICOM gray level and luminance auto-calibration. The unobtrusive sensor emerges from the bezel to calibrate and retracts when calibration is complete. The local workstation software will allow individual workstations to be configured for auto-calibration.

- 21.3ö 2MP (1200 x 1600, 1600 x 1200) Mono TFT LCD
- Brightness 1650 cd/m<sup>2</sup>
- Contrast Ratio 850:1
- Complete Screen Luminance Uniformity Control
- Built in Retractable Front Sensors with Backlight Sensor
- 14 Bit Processing for Precise Image Rendering
- Digital Ambient Light Compensation
- Display Port Connectivity
- Full 5 Year Warranty

## **DBIMX20-LED**

| Description                     | 2 Mega-Pixel Monochrome LED backlit LCD with retractable front sensors and backlight sensor                                                                                                                                                                                                                                                                            |
|---------------------------------|------------------------------------------------------------------------------------------------------------------------------------------------------------------------------------------------------------------------------------------------------------------------------------------------------------------------------------------------------------------------|
| Recommended<br>Modalities       | CT, MR, US, NucMed, PET & PACS Review                                                                                                                                                                                                                                                                                                                                  |
| Diagonal Screen Size            | 21.3ö                                                                                                                                                                                                                                                                                                                                                                  |
| # of Pixels                     | 1.9 Mega-Pixel                                                                                                                                                                                                                                                                                                                                                         |
| Resolution                      | 1200 x 1600 Portrait; 1600 x 1200 Landscape                                                                                                                                                                                                                                                                                                                            |
| Brightness                      | 1650 cd/m <sup>2</sup> ; 500 cd/m <sup>2</sup> Calibrated Brightness                                                                                                                                                                                                                                                                                                   |
| Contrast Ratio                  | 850:1                                                                                                                                                                                                                                                                                                                                                                  |
| Viewing Angle                   | 176 <sup>o</sup> Horizontal & Vertical                                                                                                                                                                                                                                                                                                                                 |
| Palette                         | 14 Bit                                                                                                                                                                                                                                                                                                                                                                 |
| Video Inputs                    | DVI, Display Port                                                                                                                                                                                                                                                                                                                                                      |
| Dimensions HxWxD (Inches)       | 21.1 x 14.8 x 9.8ö                                                                                                                                                                                                                                                                                                                                                     |
| Weight with<br>Stand/Base (lbs) | 24.2 lbs                                                                                                                                                                                                                                                                                                                                                               |
| Power Supply                    | Built in                                                                                                                                                                                                                                                                                                                                                               |
| Power Consumption               | 100W Max/Less than 1W During power save                                                                                                                                                                                                                                                                                                                                |
| Compliance/Safety<br>Standards  | FCC Class B, CE, VCCI Class B, KCC, ICES-003-B, C-Tick, UL60601-1,CE,CSA Std., C22.2 No.601.1, IEC/EN60601-1, CCC, FDA 510(k)                                                                                                                                                                                                                                          |
| Service & Support               | 24/7                                                                                                                                                                                                                                                                                                                                                                   |
| Warranty                        | 5 years on the LCD, Electronics and Backlight; 3 years on the graphic controller                                                                                                                                                                                                                                                                                       |
| Other Features                  | Retractable Front Sensor for True Auto-Calibration, Client/Remote Administration Calibration Software included, Rear Sensor for Backlight brightness control, Digital Ambient Light Compensation, Complete Screen Luminance Uniformity Control, 14 Bit Processing for Precise Image Rendering, VESA Standard Mounting configuration, Other Mounting options available. |