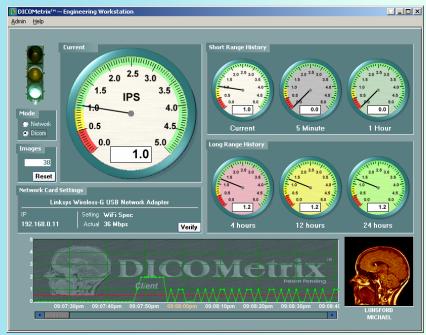

## **DICOMetrix**

PACS Performance Monitoring Software

The World's only Proactive
DICOM image flow and network performance
monitoring solution.

**DICOMetrix** is a resource tool that enables PACS Administrators, Directors and IT personnel to actively monitor, historically track system performance, and alert radiology and PACS support staff about system slow-downs and outages.

- Easy to Interpret read-out based in Images-Per-Second something that is easy for all users to relate to.
- "At a glance" diagnosis of your network flow.
- User defined gauges for time intervals.
- Full screen mode and mini-mode viewing options.
- Low CPU usage and near zero temporal delays so there is no lag on delivery of images.
- Workstation, Modality and 25 Channel DICOM Server versions available.
- Web Enterprise Server for monitoring, alerting and tracking your entire network.